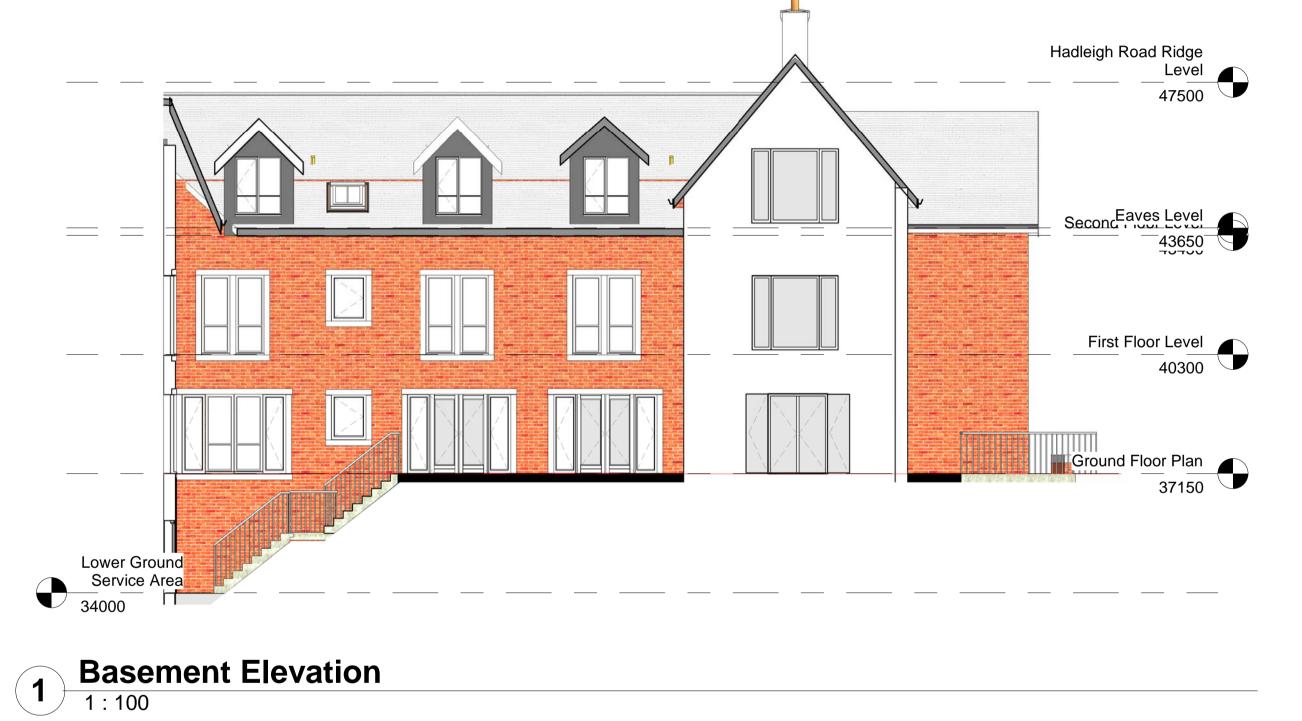

| D | n |  |
|---|---|--|

|                                                                                                           | DRAWING TITLE:                    | PROJECT                                | DRAWN                           | PROJECT NO:                    |   |
|-----------------------------------------------------------------------------------------------------------|-----------------------------------|----------------------------------------|---------------------------------|--------------------------------|---|
| endation for the<br>he full depth of<br>onfirm the extent<br>dentified on<br>Contractor<br>ate any buried | Proposed Basement Stair Elevation | Proposed New Care Home<br>Memory House | Barry Mullen<br>SCALE:<br>1:100 | CS - 069<br>DATE:<br>Nov. 2021 |   |
| rawings for all<br>provals and<br>relevant body<br>ontrol for approval.                                   |                                   |                                        | CLIENT:                         | REVISION:                      |   |
|                                                                                                           | 1                                 |                                        |                                 |                                | 1 |